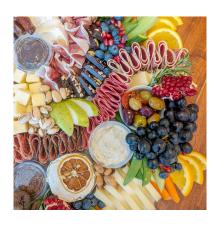

Feast Platter - \$240

Includes 3-4 meats, 5-6 cheeses, and a selection of fruits, nuts, and much more. Serves up to 16 on an 18" platter