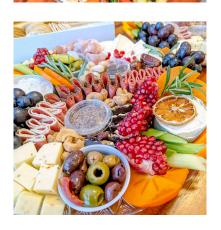

Feast Platter - \$240

Includes 3-4 meats, 5-6 cheeses, and a selection of fruits, nuts, and much more. Serves up to 16 on an 18" platter