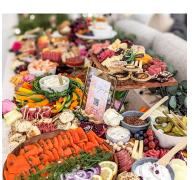

# **GRAZING TABLE**

Each grazing table includes 4-8 meats\*, 6-10 cheeses\* including a brie tower cake, seasonal fruits, crackers and artisan breads, nuts, olives, pickles and dried fruits, crudites with dips, and pastries. Serving tongs, knives, green foliage.

**Flat-lay** - All food is placed on a kraft paper covered table and disposable bowls and trays.