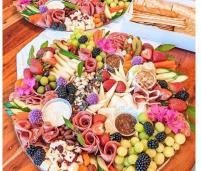

# **GRAZING TABLE**

Each grazing table includes 4-8 meats\*, 6-10 cheeses\* including a brie tower cake, seasonal fruits, crackers and artisan breads, nuts, olives, pickles and dried fruits, crudites with dips, and pastries. Serving tongs, knives, green foliage.

#### **GRAZING TABLE OPTIONS**

Choose your style

**Layered** - \$250 refundable deposit required for display items such as charcuterie boards, stands, knives, etc... All items to be returned in clean condition within 48 hours of set up.

**Flat-lay** - All food is placed on a kraft paper covered table and disposable bowls and trays.