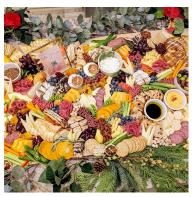

# **GRAZING TABLE**

Each grazing table includes 4-8 meats\*, 6-10 cheeses\* including a brie tower cake, seasonal fruits, crackers and artisan breads, nuts, olives, pickles and dried fruits, crudites with dips, and pastries. Serving tongs, knives, green foliage.

#### **GRAZING TABLE OPTIONS**

Choose your style

**Layered** - \$250 refundable deposit required for display items such as charcuterie boards, stands, knives, etc... All items to be returned in clean condition within 48 hours of set up.