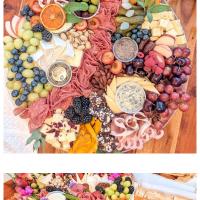

# **GRAZING TABLE**

Each grazing table includes 4-8 meats\*, 6-10 cheeses\* including a brie tower cake, seasonal fruits, crackers and artisan breads, nuts, olives, pickles and dried fruits, crudites with dips, and pastries. Serving tongs, knives, green foliage.

#### **GRAZING TABLE OPTIONS**

Choose your style

**Layered** - \$250 refundable deposit required for display items such as charcuterie boards, stands, knives, etc... All items to be returned in clean condition within 48 hours of set up.

**Flat-lay** - All food is placed on a kraft paper covered table and disposable bowls and trays.