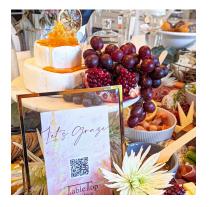

# **GRAZING TABLE**

Each grazing table includes 4-8 meats\*, 6-10 cheeses\* including a brie tower cake, seasonal fruits, crackers and artisan breads, nuts, olives, pickles and dried fruits, crudites with dips, and pastries. Serving tongs, knives, green foliage.