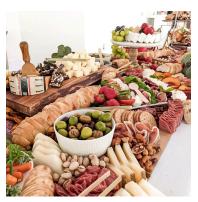

# **GRAZING TABLE**

Each grazing table includes 4-8 meats\*, 6-10 cheeses\* including a brie tower cake, seasonal fruits, crackers and artisan breads, nuts, olives, pickles and dried fruits, crudites with dips, and pastries. Serving tongs, knives, green foliage.

#### **GRAZING TABLE OPTIONS**

Choose your style

**Layered** - \$250 refundable deposit required for display items such as charcuterie boards, stands, knives, etc... All items to be returned in clean condition within 48 hours of set up.